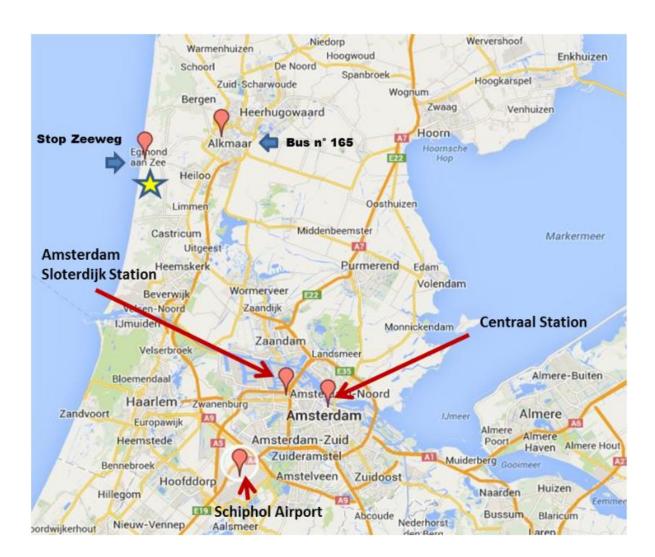

## How To Get To Egmond aan Zee by Public Transports

Egmond aan Zee is situated around 45 km from Amsterdam and does not have its train station. To get to Egmond aan Zee by public transport, please follow the instructions below:

## **From Amsterdam Centraal:**

Take a train from Centraal Station to Alkmaar (40 min, 7,60 € full-fare one way. You can book your train ticket online at <a href="https://www.ns.nl/en">https://www.ns.nl/en</a>.) In Alkmaar, take the bus № 165 to Egmond aan Zee and get off at the Zeeweg stop (about 30 minutes, 2,36 € one way). You will see the hotel across from the bus stop.

## **From Schiphol:**

Take a train from Schiphol train station to Alkmaar (9,50 € full-fare, one way. You can book your train ticket online at <a href="https://www.ns.nl/en">https://www.ns.nl/en</a>.) You will have to change the train at Amsterdam Sloterdjik. In Alkmaar, take the bus № 165 to Egmond aan Zee and get off at the Zeeweg stop (30 min, 2.36 € one way). You will see the hotel across from the bus stop.