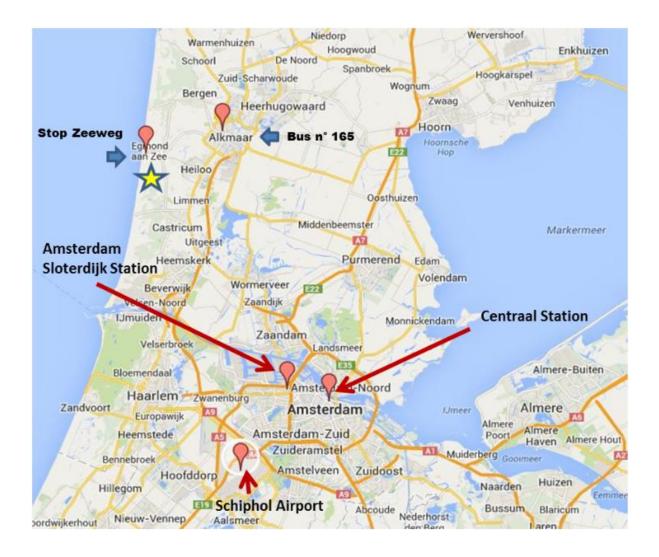

## How To Get To Egmond aan Zee by Public Transports

Egmond aan Zee is situated around 45 km from Amsterdam and does not have its train station. To get to Egmond aan Zee by public transport, please follow the instructions below:

## From Amsterdam Centraal:

Take a train from Centraal Station to Alkmaar (40 min, 7,50 € full-fare one way). In Alkmaar, take the bus № 165 to Egmond aan Zee and get off at the Zeeweg stop (about 30 minutes,  $2,35 \in$  one way). You will see the hotel accross from the bus stop.

## **From Schiphol:**

Take a train from Schiphol train station to Alkmaar (9,30  $\in$  full-fare, one way). You will have to change the train at Amsterdam Sloterdjik. In Alkmaar, take the bus No 165 to Egmond aan Zee and get off at the Zeeweg stop (30 min, 2.35  $\in$  one way). You will see the hotel accross from the bus stop.