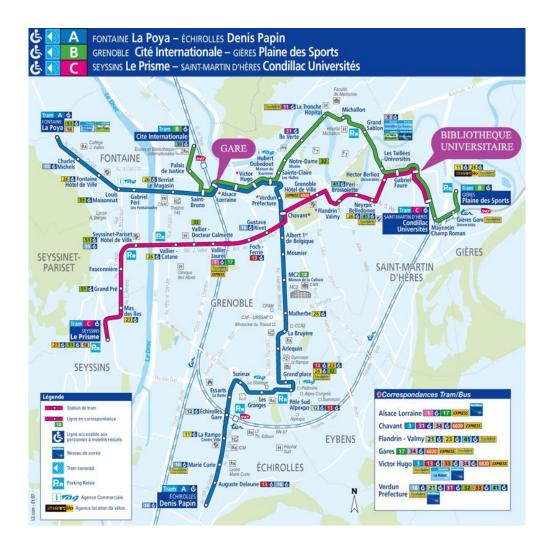

# How to get to ISTerre from the Grenoble train station?

When you exit the train station, go to the tram station on your right. Take the Line B tram, direction "Plaine des Sports", to the stop **Bibliothèques universitaires**.

Then it is a 5-minute walk to the ISTerre building, please refer to the tram plan on the next page and the Campus map on the right.

The meeting will take place in the Salle Dolomieu meeting room.