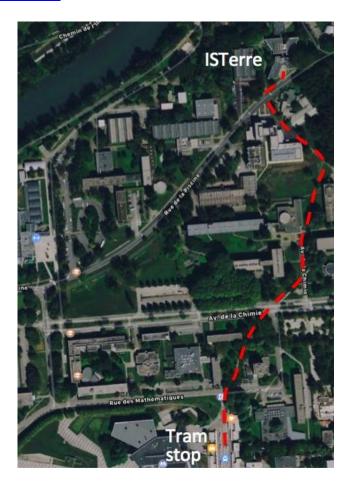

# How to get to ISTerre from the Grenoble train station?

When you exit the train station, go to the tram station on your right. Take the Line B tram, direction "Plaine des Sports", to the stop **Bibliothèques universitaires**.

Then it is a 5-minute walk to the ISTerre building, please refer to the tram plan on the next page and the Campus map on the right.

The meeting will take place in the Salle Dolomieu meeting room.