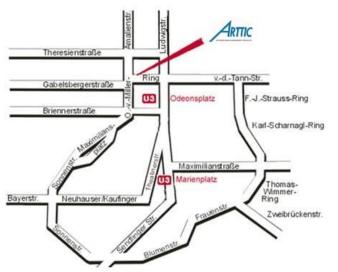

#### 4. How to find the ARTTIC Office

#### ARTTIC

Oskar-von-Miller-Ring 29, 80333 Munich Germany Tel : +49 89 248 83 03 0

Contact: Elsa Calmette Tel: +49 (0)89 248 8303-34

The meeting room is at the back of the building on the right (see picture)